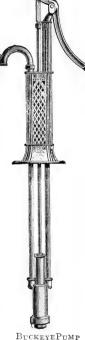

timates.

## RUBBER BUCKET CHAIN PUMP

| A FOFOLAR LOW TRIOLD TOLLEY                                        |
|--------------------------------------------------------------------|
| Curb with heavy castings\$2.75                                     |
| Tubing, best spruce, per foot                                      |
| Chain, galvanized, per lb                                          |
| Buckets, "Crosby"                                                  |
| Buckets, "Boston"                                                  |
| Rub Irons                                                          |
| We will be pleased to figure the cost of Pump complete if you give |

us depth of well.

Pitcher Pumps, No. 1, \$2.50; No. 2, \$3.00; No. 3, \$3.25.

Well Points for driving, each \$1.50.





## ICE TOOLS

SPECIAL DISCOUNT TO ICE DEALERS



RED, WHITE AND BLUE ICE PLOW.—With Swing Guide, 7½ in. deep, 22 in. wide, \$25.00: 9 in. deep, 22 in. wide, \$28.00. Adjustable Swing Guide, for 16, 18, 20 and 22 in. cakes, extra, \$1.50; 10½ in., without guide, \$25.00; 12 in. without guide, \$30.00.

No. 1 cuts 2 grooves 63/4 in. deep, adjustable from 16 to 22 inches...\$15.00

BUCKEYE.—No. 2 cuts 2 grooves 7 inches deep, adjustable from 16 to 22 inches, \$20.00 COMPLETE ICE TOOL CATALOG SENT ON APPLICATION.

PULLEY BLOCKS.—Large assortment in stock.

| The second secon |
|-------------------------------------------------------------------------------------------------------------------------------------------------------------------------------------------------------------------------